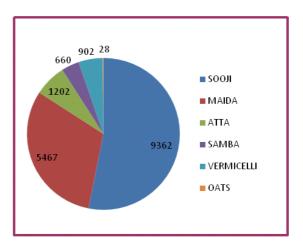

## LAST 25 YEARS FINANCIAL HIGHLIGHTS FOR EVERY FIVE YEARS

### **TOTAL REVENUE IN CRORES**

#### 500 450 400 350 300 271.79 250 200 150 100 81.29

26.85

1996

2001

50

## **FIXED ASSETS (GROSS) IN CRORES**



### **PBDIT IN CRORES**

2006

2011

2016



### **PAT IN CRORES**



## **NET ASSET VALUE PER SHARE IN RS.**



## **CAPITAL EMPLOYED IN CRORES**





### **NETWORTH IN CRORES**

# 80 70 60 50 40 30 20 10 1996 2001 2006 2011 2016

## **NETWORTH PER SHARE IN Rs.**



**EPS IN RS** 



**SEGMENT WISE REVENUE IN CRORES** 



## **2016 HIGHLIGHTS**

**RETAIL DIVISION -SEGMENTAL SALES IN MTS** 



# **RETAIL DIVISION -PRODUCT WISE SALES IN MTS**