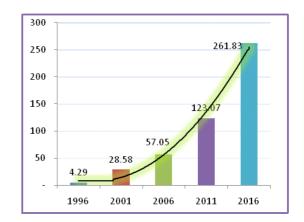

## LAST 25 YEARS FINANCIAL HIGHLIGHTS FOR EVERY FIVE YEARS

### **TOTAL REVENUE IN CRORES**

#### 500 450 400 350 300 271.79 250 200 150 100 81.29

26.85

1996

2001

50

## **FIXED ASSETS (GROSS) IN CRORES**



### **PBDIT IN CRORES**

2006

2011

2016



### **PAT IN CRORES**



## **NET ASSET VALUE PER SHARE IN RS.**



## **CAPITAL EMPLOYED IN CRORES**





### **NETWORTH IN CRORES**

# 80 70 60 50 40 30 20 10 1996 2001 2006 2011 2016

## **NETWORTH PER SHARE IN Rs.**



**EPS IN RS** 



**SEGMENT WISE REVENUE IN CRORES** 



## **2016 HIGHLIGHTS**

**RETAIL DIVISION -SEGMENTAL SALES IN MTS** 



# **RETAIL DIVISION -PRODUCT WISE SALES IN MTS**