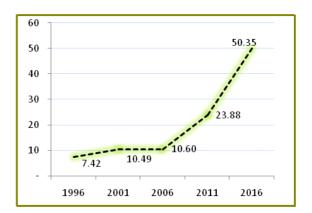

## LAST 25 YEARS FINANCIAL HIGHLIGHTS FOR EVERY FIVE YEARS

### **TOTAL REVENUE IN CRORES**

#### 500 450 400 350 300 271.79 250 200 150 100 81.29

26.85

1996

2001

50

## **FIXED ASSETS (GROSS) IN CRORES**



### **PBDIT IN CRORES**

2006

2011

2016



### **PAT IN CRORES**



## **NET ASSET VALUE PER SHARE IN RS.**



## **CAPITAL EMPLOYED IN CRORES**





### **NETWORTH IN CRORES**

# 80 70 60 50 40 30 20 10 1996 2001 2006 2011 2016

## **NETWORTH PER SHARE IN Rs.**



**EPS IN RS** 



**SEGMENT WISE REVENUE IN CRORES** 



## **2016 HIGHLIGHTS**

**RETAIL DIVISION -SEGMENTAL SALES IN MTS** 



# **RETAIL DIVISION -PRODUCT WISE SALES IN MTS**