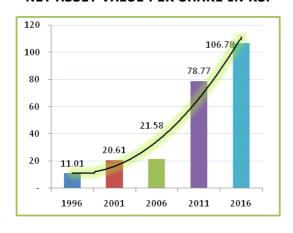

## LAST 25 YEARS FINANCIAL HIGHLIGHTS FOR EVERY FIVE YEARS

### **TOTAL REVENUE IN CRORES**

#### 500 450 400 350 300 271.79 250 200 150 100 81.29

26.85

1996

2001

50

## **FIXED ASSETS (GROSS) IN CRORES**



### **PBDIT IN CRORES**

2006

2011

2016



### **PAT IN CRORES**



## **NET ASSET VALUE PER SHARE IN RS.**



## **CAPITAL EMPLOYED IN CRORES**





### **NETWORTH IN CRORES**

# 80 70 60 50 40 30 20 10 1996 2001 2006 2011 2016

## **NETWORTH PER SHARE IN Rs.**



**EPS IN RS** 



**SEGMENT WISE REVENUE IN CRORES** 



## **2016 HIGHLIGHTS**

**RETAIL DIVISION -SEGMENTAL SALES IN MTS** 



# **RETAIL DIVISION -PRODUCT WISE SALES IN MTS**