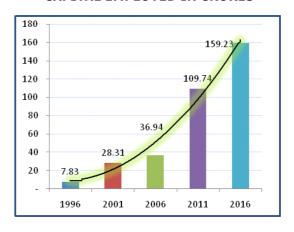

## LAST 25 YEARS FINANCIAL HIGHLIGHTS FOR EVERY FIVE YEARS

### **TOTAL REVENUE IN CRORES**

#### 500 450 400 350 300 271.79 250 200 150 100 81.29

26.85

1996

2001

50

## **FIXED ASSETS (GROSS) IN CRORES**



### **PBDIT IN CRORES**

2006

2011

2016



### **PAT IN CRORES**



## **NET ASSET VALUE PER SHARE IN RS.**



## **CAPITAL EMPLOYED IN CRORES**





### **NETWORTH IN CRORES**

# 80 70 60 50 40 30 20 10 1996 2001 2006 2011 2016

## **NETWORTH PER SHARE IN Rs.**



**EPS IN RS** 



**SEGMENT WISE REVENUE IN CRORES** 



## **2016 HIGHLIGHTS**

**RETAIL DIVISION -SEGMENTAL SALES IN MTS** 



# **RETAIL DIVISION -PRODUCT WISE SALES IN MTS**