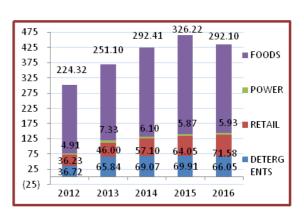

## **NETWORTH PER SHARE IN Rs.**

**EPS IN RS** 

**SEGMENT WISE REVENUE IN CRORES** 