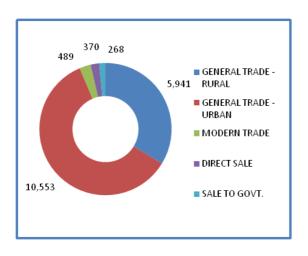

## LAST 25 YEARS FINANCIAL HIGHLIGHTS FOR EVERY FIVE YEARS

### **TOTAL REVENUE IN CRORES**

#### 500 450 400 350 300 271.79 250 200 150 100 81.29

26.85

1996

2001

50

## **FIXED ASSETS (GROSS) IN CRORES**



### **PBDIT IN CRORES**

2006

2011

2016



### **PAT IN CRORES**



## **NET ASSET VALUE PER SHARE IN RS.**



## **CAPITAL EMPLOYED IN CRORES**





### **NETWORTH IN CRORES**

# 80 70 60 50 40 30 20 10 1996 2001 2006 2011 2016

## **NETWORTH PER SHARE IN Rs.**



**EPS IN RS** 



**SEGMENT WISE REVENUE IN CRORES** 



## **2016 HIGHLIGHTS**

**RETAIL DIVISION -SEGMENTAL SALES IN MTS** 



# **RETAIL DIVISION -PRODUCT WISE SALES IN MTS**