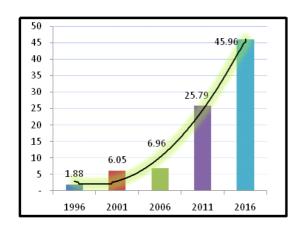

## LAST 25 YEARS FINANCIAL HIGHLIGHTS FOR EVERY FIVE YEARS

### **TOTAL REVENUE IN CRORES**

#### 500 450 400 350 300 271.79 250 200 150 100 81.29

26.85

1996

2001

50

## **FIXED ASSETS (GROSS) IN CRORES**



### **PBDIT IN CRORES**

2006

2011

2016



### **PAT IN CRORES**



## **NET ASSET VALUE PER SHARE IN RS.**



## **CAPITAL EMPLOYED IN CRORES**





### **NETWORTH IN CRORES**

# 80 70 60 50 40 30 20 10 1996 2001 2006 2011 2016

## **NETWORTH PER SHARE IN Rs.**



**EPS IN RS** 



**SEGMENT WISE REVENUE IN CRORES** 



## **2016 HIGHLIGHTS**

**RETAIL DIVISION -SEGMENTAL SALES IN MTS** 



# **RETAIL DIVISION -PRODUCT WISE SALES IN MTS**