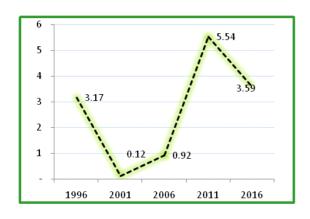

## LAST 25 YEARS FINANCIAL HIGHLIGHTS FOR EVERY FIVE YEARS

### **TOTAL REVENUE IN CRORES**

#### 500 450 400 350 300 271.79 250 200 150 100 81.29

26.85

1996

2001

50

## **FIXED ASSETS (GROSS) IN CRORES**



### **PBDIT IN CRORES**

2006

2011

2016



### **PAT IN CRORES**



## **NET ASSET VALUE PER SHARE IN RS.**



## **CAPITAL EMPLOYED IN CRORES**





### **NETWORTH IN CRORES**

# 80 70 60 50 40 30 20 10 1996 2001 2006 2011 2016

## **NETWORTH PER SHARE IN Rs.**



**EPS IN RS** 



**SEGMENT WISE REVENUE IN CRORES** 



## **2016 HIGHLIGHTS**

**RETAIL DIVISION -SEGMENTAL SALES IN MTS** 



# **RETAIL DIVISION -PRODUCT WISE SALES IN MTS**