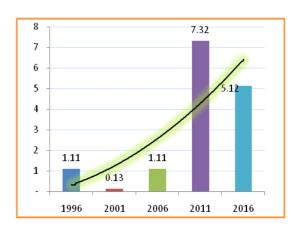

## LAST 25 YEARS FINANCIAL HIGHLIGHTS FOR EVERY FIVE YEARS

### **TOTAL REVENUE IN CRORES**

#### 500 450 400 350 300 271.79 250 200 150 100 81.29

26.85

1996

2001

50

## **FIXED ASSETS (GROSS) IN CRORES**



### **PBDIT IN CRORES**

2006

2011

2016



### **PAT IN CRORES**



## **NET ASSET VALUE PER SHARE IN RS.**



## **CAPITAL EMPLOYED IN CRORES**





### **NETWORTH IN CRORES**

# 80 70 60 50 40 30 20 10 1996 2001 2006 2011 2016

## **NETWORTH PER SHARE IN Rs.**



**EPS IN RS** 



**SEGMENT WISE REVENUE IN CRORES** 



## **2016 HIGHLIGHTS**

**RETAIL DIVISION -SEGMENTAL SALES IN MTS** 



# **RETAIL DIVISION -PRODUCT WISE SALES IN MTS**